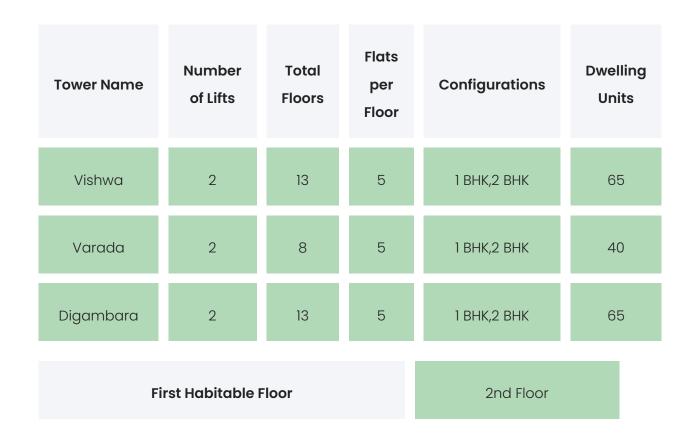

Funded By | Architect | Civil Contractor |
|-------------------|-----------|------------------|
| NA                | NA        | NA               |
|                   |           |                  |

WADHWA FLORENCE PEARL

### **PROJECT & AMENITIES**

| Time Line                        | Size      | Typography  |
|----------------------------------|-----------|-------------|
| Completed on 31st December, 2022 | 4612 Sqmt | 1 BHK,2 BHK |

#### **Project Amenities**



| Business & Hospitality | Clubhouse                                                     |
|------------------------|---------------------------------------------------------------|
| Eco Friendly Features  | Waste Segregation,Rain Water<br>Harvesting,Landscaped Gardens |

#### WADHWA FLORENCE

PEARL

### BUILDING LAYOUT



#### Services & Safety

- Security : Society Office, Security System / CCTV
- Fire Safety : Fire rated doors / walls
- **Sanitation :** The surrounding area is clean. No presence of nalas /slums /gutters /sewers

• Vertical Transportation : High Speed Elevators

WADHWA FLORENCE PEARL

### FLAT INTERIORS



| Floor To Ceiling Height | Between 9 and 10 feet                        |
|-------------------------|----------------------------------------------|
| Views Available         | Open Grounds / Landscape / Project Amenities |

| Flooring                     | Anti Skid Tiles                                                                                                                         |
|------------------------------|-------------------------------------------------------------